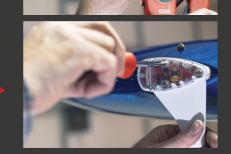

#### Install ADS-B in less than 10 minutes

Remove existing position light.

Connect skyBeacon to existing wiring.

Attach skyBeacon using existing mounting holes. Configure with skyBeacon mobile application.